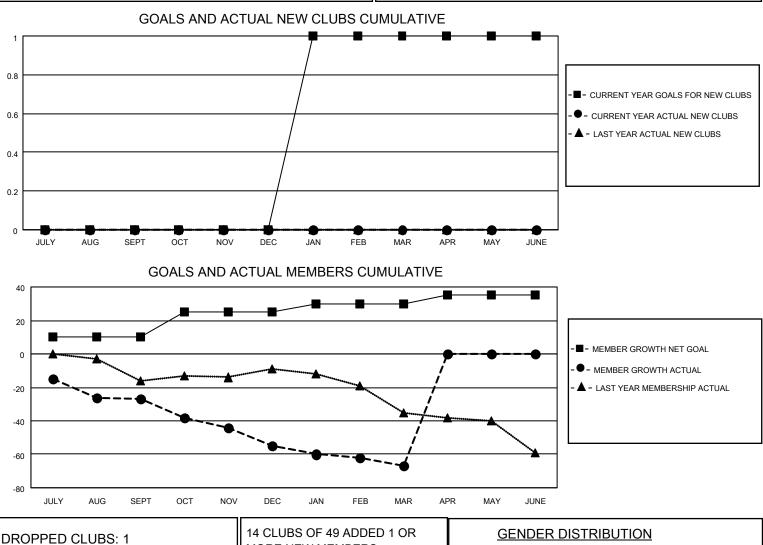

## LOCATION MANITOBA

District 5M 13

Results as of: 3/31/2022

| Clubs                 |               |           |               | Members               |                          |                         |                                                    |
|-----------------------|---------------|-----------|---------------|-----------------------|--------------------------|-------------------------|----------------------------------------------------|
| RESULTS FOR 2021-2022 |               |           |               | RESULTS FOR 2021-2022 |                          |                         |                                                    |
| QUARTER               | NEW CLUB GOAL | NEW CLUBS | DROPPED CLUBS | QUARTER ME            | EMBER GROWTH NET<br>GOAL | MEMBER GROWTH<br>ACTUAL | DROPPED<br>MEMBERS ACTUAL<br>(including transfers) |
| JULY/AUG/SEPT         | 0             | 0         | 1             | JULY/AUG/SEPT         | 10                       | 22                      | 41                                                 |
| OCT/NOV/DEC           | 0             | 0         | 0             | OCT/NOV/DEC           | 15                       | 20                      | 44                                                 |
| JAN/FEB/MAR           | 1             | 0         | 0             | JAN/FEB/MAR           | 5                        | 12                      | 24                                                 |
| APR/MAY/JUNE          | 0             | 0         | 0             | APR/MAY/JUNE          | 5                        | 0                       | 0                                                  |

| DROPPED CLUBS: 1 |     | MORE NEW MEMBERS          | <u>GENDER DISTRIBUTION</u> |              |
|------------------|-----|---------------------------|----------------------------|--------------|
|                  |     |                           | MALE                       | 657 (75.60%) |
|                  |     |                           | FEMALE                     | 212 (24.40%) |
| DROPPED MEMBERS  |     |                           | NON BINARY                 | 0 (0.00%)    |
|                  | 40  |                           | PREFER NOT TO ANSWER       | 0 (0.00%)    |
| DECEASED         | 13  |                           | 4                          |              |
| CLUB CANCELLED   | 0   | CLICK HERE FOR CUMULATIVE | TOTAL FAMILY UNIT MEMBERS  | S 171        |
| OTHER            | 96  | MEMBERSHIP DATA           |                            |              |
| TOTAL            | 109 |                           | FAMILY MEMBERS PAYING HA   | LF DUES 86   |
|                  |     |                           |                            |              |
|                  |     |                           |                            |              |